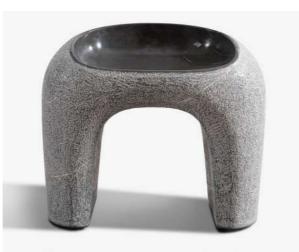

## STANZA CHAIR

## **PRODUCT FACT SHEET**

PRODUCT TYPE Chair / Seating

YEAR & EDITION 2020, EDITION Nº 1 Aeon Prox by Pieter Maes

ENVIRONMENT Indoor / Outdoor

DIMENSIONS H 51 L 64 D 54 CM / H 20 L 25 D 21.2 inch Weight: 210kg

PACKAGING Crating: H 71 L 85 D 75 cm

MATERIAL Sculpted Pietra Grigia, Hammered and honed

One of the marble's characteristics is to have different veins and colours as a result of the different marble blocks used. Different kinds of marble can be used with a personalized quotation.