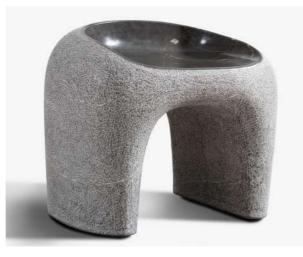

## STANZA CHAIR

## **PRODUCT FACT SHEET**

PRODUCT TYPE Chair / Seating

YEAR & EDITION 2020, EDITION Nº 1 Aeon Prox by Pieter Maes

ENVIRONMENT Indoor / Outdoor

DIMENSIONS H 51 L 64 D 54 CM / H 20 L 25 D 21.2 inch Weight: 210kg

PACKAGING Crating: H 71 L 85 D 75 cm

MATERIAL Sculpted Pietra Grigia, Hammered and honed

One of the marble's characteristics is to have different veins and colours as a result of the different marble blocks used. Different kinds of marble can be used with a personalized quotation.