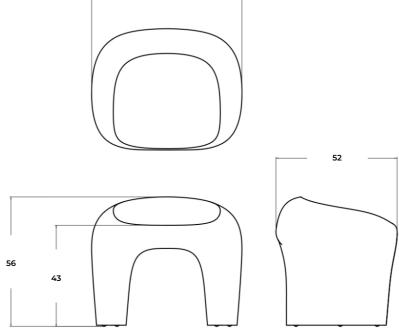

## **PRODUCT FACT SHEET**

PRODUCT TYPE Chair / Seating

YEAR & EDITION 2020, EDITION Nº 1 Aeon Prox by Pieter Maes

ENVIRONMENT Indoor / Outdoor

DIMENSIONS H 51 L 64 D 54 CM / H 20 L 25 D 21.2 inch Weight: 210kg