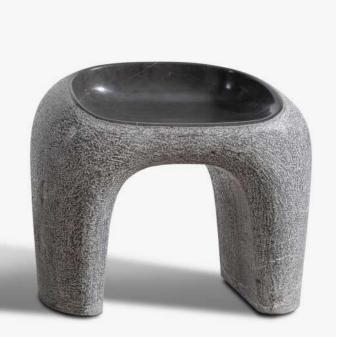

## STANZA CHAIR

PACKAGING Crating: H 71 L 85 D 75 cm

MATERIAL Sculpted Pietra Grigia, Hammered and honed

One of the marble's characteristics is to have different veins and colours as a result of the different marble blocks used. Different kinds of marble can be used with a personalized quotation.