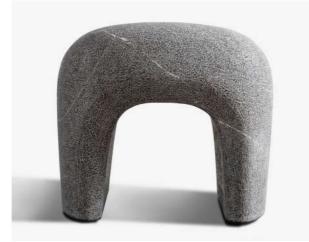

## STANZA CHAIR

## **PRODUCT FACT SHEET**

PRODUCT TYPE Chair / Seating

YEAR & EDITION 2020, EDITION Nº 1 Aeon Prox by Pieter Maes

ENVIRONMENT Indoor / Outdoor

DIMENSIONS H 51 L 64 D 54 CM / H 20 L 25 D 21.2 inch Weight: 210kg

PACKAGING Crating: H 71 L 85 D 75 cm

MATERIAL Sculpted Pietra Grigia, Hammered and honed

One of the marble's characteristics is to have different veins and colours as a result of the different marble blocks used. Different kinds of marble can be used with a personalized quotation.