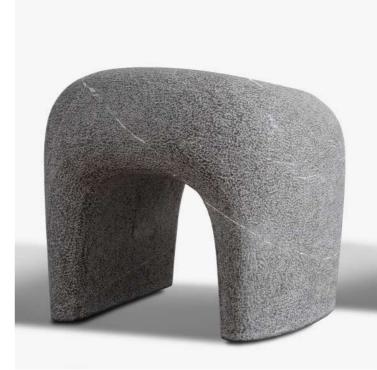

## STANZA CHAIR

## **PRODUCT FACT SHEET**

PRODUCT TYPE Chair / Seating

YEAR & EDITION 2020, EDITION Nº 1 Aeon Prox by Pieter Maes

ENVIRONMENT Indoor / Outdoor

DIMENSIONS H 51 L 64 D 54 CM / H 20 L 25 D 21.2 inch Weight: 210kg

PACKAGING Crating: H 71 L 85 D 75 cm

MATERIAL Sculpted Pietra Grigia, Hammered and honed

One of the marble's characteristics is to have different veins and colours as a result of the different marble blocks used. Different kinds of marble can be used with a personalized quotation.