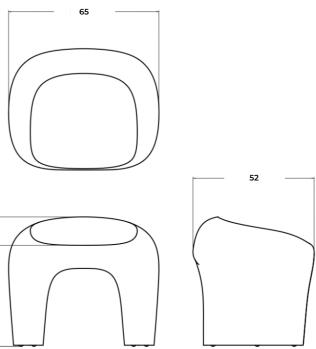

## **PRODUCT FACT SHEET**

PRODUCT TYPE Chair / Seating

YEAR & EDITION 2020, EDITION Nº 1 Aeon Prox by Pieter Maes

ENVIRONMENT Indoor / Outdoor

DIMENSIONS H 51 L 64 D 54 CM / H 20 L 25 D 21.2 inch Weight: 210kg