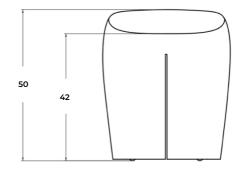

## **PRODUCT FACT SHEET**

PRODUCT TYPE Stool / Seating

YEAR & EDITION 2020, EDITION Nº 1 Aeon Prox by Pieter Maes

ENVIRONMENT Indoor / Outdoor

DIMENSIONS H 51 L 42 D 35 CM / H 20 L 16.5 D 13.8 inch Weight: 67kg