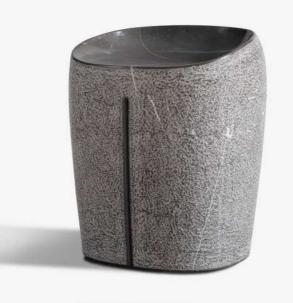

## NIKI STOOL

## **PRODUCT FACT SHEET**

PRODUCT TYPE Stool / Seating

YEAR & EDITION 2020, EDITION Nº 1 Aeon Prox by Pieter Maes

ENVIRONMENT Indoor / Outdoor

DIMENSIONS H 51 L 42 D 35 CM / H 20 L 16.5 D 13.8 inch Weight: 67kg

PACKAGING Crating: H 71 L 62 D 55 cm

MATERIAL Sculpted Pietra Grigia Hammered and honed

One of the marble's characteristics is to have different veins and colours as a result of the different marble blocks used. Different kinds of marble can be used with a personalized quotation.