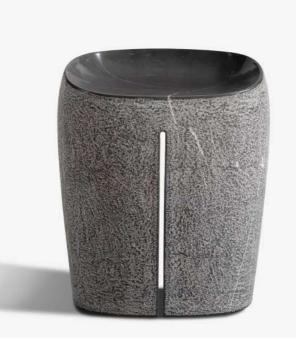

## NIKI STOOL

## **PRODUCT FACT SHEET**

PRODUCT TYPE Stool / Seating

YEAR & EDITION 2020, EDITION Nº 1 Aeon Prox by Pieter Maes

ENVIRONMENT Indoor / Outdoor

DIMENSIONS H 51 L 42 D 35 CM / H 20 L 16.5 D 13.8 inch Weight: 67kg

PACKAGING Crating: H 71 L 62 D 55 cm

MATERIAL Sculpted Pietra Grigia Hammered and honed

One of the marble's characteristics is to have different veins and colours as a result of the different marble blocks used. Different kinds of marble can be used with a personalized quotation.