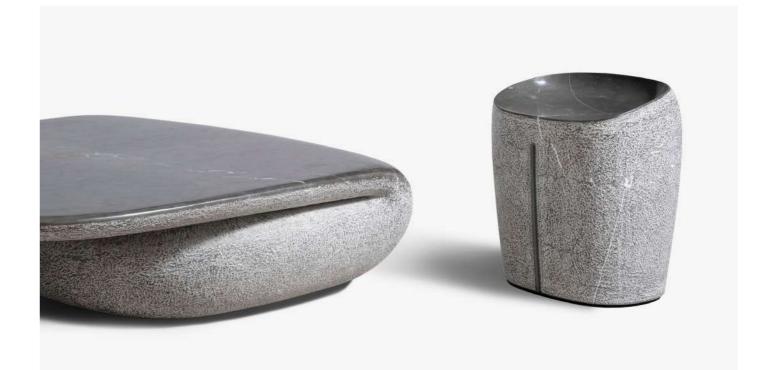

## NIKI STOOL

## **PRODUCT FACT SHEET**

PRODUCT TYPE Stool / Seating

YEAR & EDITION 2020, EDITION Nº 1 Aeon Prox by Pieter Maes

ENVIRONMENT Indoor / Outdoor

DIMENSIONS H 51 L 42 D 35 CM / H 20 L 16.5 D 13.8 inch Weight: 67kg

PACKAGING Crating: H 71 L 62 D 55 cm

MATERIAL Sculpted Pietra Grigia Hammered and honed

One of the marble's characteristics is to have different veins and colours as a result of the different marble blocks used. Different kinds of marble can be used with a personalized quotation.