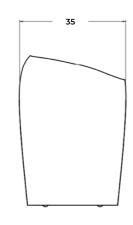

## **PRODUCT FACT SHEET**

PRODUCT TYPE Stool / Seating

YEAR & EDITION 2020, EDITION Nº 1 Aeon Prox by Pieter Maes

ENVIRONMENT Indoor / Outdoor

DIMENSIONS H 51 L 42 D 35 CM / H 20 L 16.5 D 13.8 inch Weight: 67kg