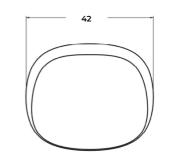

## **PRODUCT FACT SHEET**

PRODUCT TYPE Stool / Seating

YEAR & EDITION 2020, EDITION Nº 1 Aeon Prox by Pieter Maes

ENVIRONMENT Indoor / Outdoor

DIMENSIONS H 51 L 42 D 35 CM / H 20 L 16.5 D 13.8 inch Weight: 67kg